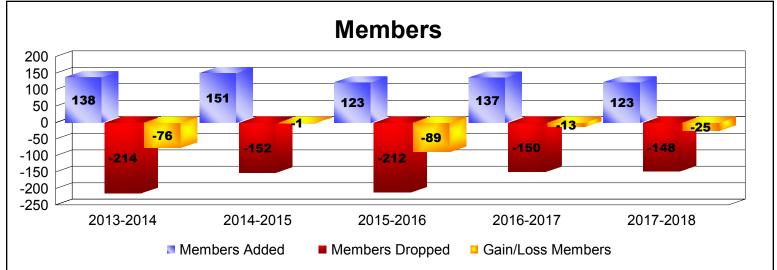

District 108IB2 As of June 2018 Cumulative

| Year      | New<br>Clubs | Dropped<br>Clubs | Gain/<br>Loss<br>Clubs | New<br>Members | Charter<br>Members | Reinstate<br>Members | Transfer<br>Members | Total<br>Member<br>Added | Total<br>Members<br>Dropped | Gain/<br>Loss<br>Members |
|-----------|--------------|------------------|------------------------|----------------|--------------------|----------------------|---------------------|--------------------------|-----------------------------|--------------------------|
| 2013-2014 | 1            | 0                | 1                      | 94             | 20                 | 14                   | 10                  | 138                      | -214                        | -76                      |
| 2014-2015 | 1            | 0                | 1                      | 110            | 29                 | 3                    | 9                   | 151                      | -152                        | -1                       |
| 2015-2016 | 1            | 0                | 1                      | 94             | 21                 | 4                    | 4                   | 123                      | -212                        | -89                      |
| 2016-2017 | 1            | -1               | 0                      | 87             | 27                 | 4                    | 19                  | 137                      | -150                        | -13                      |
| 2017-2018 | 1            | 0                | 1                      | 90             | 20                 | 9                    | 4                   | 123                      | -148                        | -25                      |
| Average   | 1            | 0                | 1                      | 95             | 23                 | 7                    | 9                   | 134                      | -175                        | -41                      |