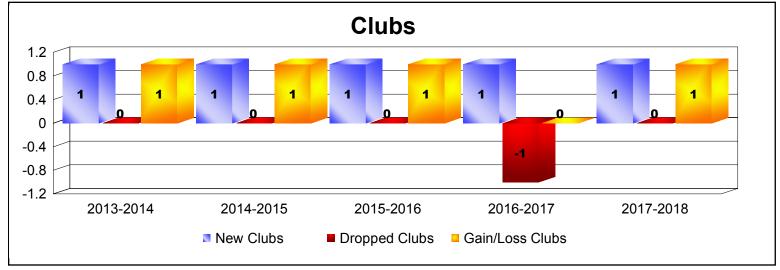

District 108IB2 As of June 2018 Cumulative

| Year      | New<br>Clubs | Dropped<br>Clubs | Gain/<br>Loss<br>Clubs | New<br>Members | Charter<br>Members | Reinstate<br>Members | Transfer<br>Members | Total<br>Member<br>Added | Total<br>Members<br>Dropped | Gain/<br>Loss<br>Members |
|-----------|--------------|------------------|------------------------|----------------|--------------------|----------------------|---------------------|--------------------------|-----------------------------|--------------------------|
| 2013-2014 | 1            | 0                | 1                      | 94             | 20                 | 14                   | 10                  | 138                      | -214                        | -76                      |
| 2014-2015 | 1            | 0                | 1                      | 110            | 29                 | 3                    | 9                   | 151                      | -152                        | -1                       |
| 2015-2016 | 1            | 0                | 1                      | 94             | 21                 | 4                    | 4                   | 123                      | -212                        | -89                      |
| 2016-2017 | 1            | -1               | 0                      | 87             | 27                 | 4                    | 19                  | 137                      | -150                        | -13                      |
| 2017-2018 | 1            | 0                | 1                      | 90             | 20                 | 9                    | 4                   | 123                      | -148                        | -25                      |
| Average   | 1            | 0                | 1                      | 95             | 23                 | 7                    | 9                   | 134                      | -175                        | -41                      |